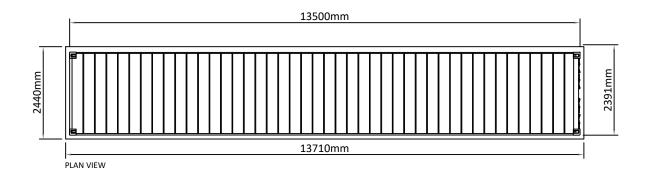

**Drawing:** Typical Storage Container Unit (Figure 15)

Project No.: NEO01437 Drawing No.: NEO01437\_065I\_A

Date:

Drawn: JM Checked: MM Approved: PN 1:100 @ A3 Scale: Α

25 February 2025

METERS

© Neo Environmental Limited unless otherwise stated. Do not scale from drawing- use dimensioned figures only