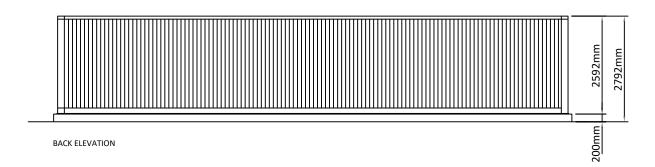

**Drawing:** Typical Storage Container Unit (Figure 15)

Project No.: NEO01437 Drawing No.: NEO01437\_065I\_A

Date:

Drawn: JM Checked: MM Approved: PN 1:100 @ A3 Scale: Α

25 February 2025

METERS

© Neo Environmental Limited unless otherwise stated. Do not scale from drawing- use dimensioned figures only