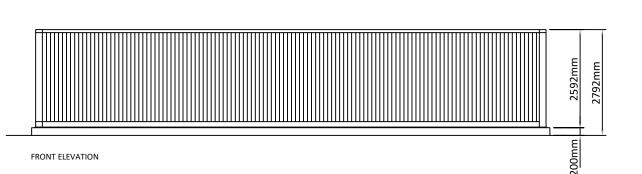

**Drawing:** Typical Storage Container Unit (Figure 15)

Project No.: NEO01437 Drawing No.: NEO01437\_065I\_A

Date:

Drawn: JM Checked: MM Approved: PN 1:100 @ A3 Scale: Α

25 February 2025

METERS

© Neo Environmental Limited unless otherwise stated. Do not scale from drawing- use dimensioned figures only