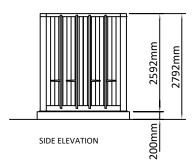

**Drawing:** Typical Storage Container Unit (Figure 15)

Project No.: NEO01437 Drawing No.: NEO01437\_065I\_A

Date:

Drawn: JM Checked: MM Approved: PN 1:100 @ A3 Scale: Α

25 February 2025

METERS

© Neo Environmental Limited unless otherwise stated. Do not scale from drawing- use dimensioned figures only