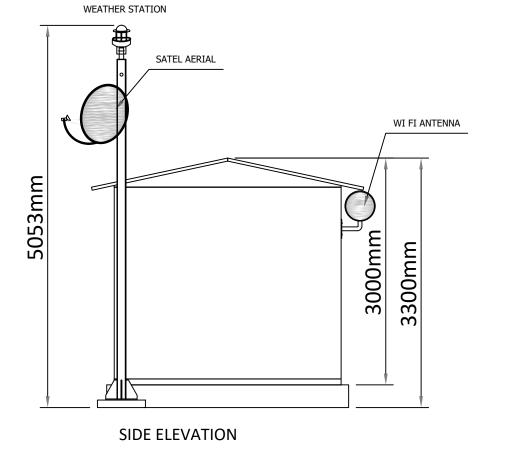

Project: Glyn Taff Solar Farm Renantis UK Ltd

**Drawing:** Typical Monitoring House Unit (Figure 14)

Project No.: NEO01437 Drawing No.: NEO01437\_064I\_A

Checked: MM Drawn: JM Approved: PN Scale: 1:50 @ A3 Α Date: 25 February 2025