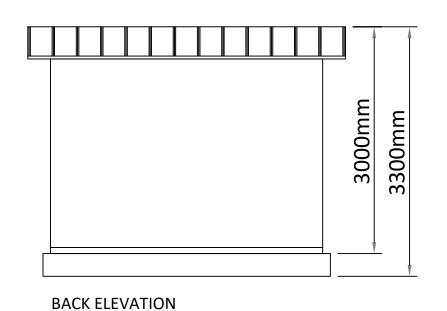

Project: Glyn Taff Solar Farm Renantis UK Ltd

**Drawing:** Typical Monitoring House Unit (Figure 14)

Project No.: NEO01437 Drawing No.: NEO01437\_064I\_A

Checked: MM Drawn: JM Approved: PN Scale: 1:50 @ A3 Α Date: 25 February 2025