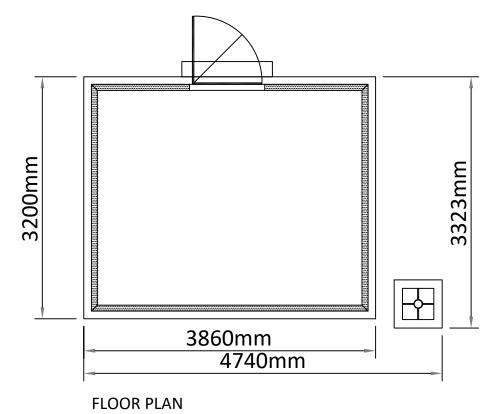

Project: Glyn Taff Solar Farm Renantis UK Ltd

**Drawing:** Typical Monitoring House Unit (Figure 14)

Project No.: NEO01437 Drawing No.: NEO01437\_064I\_A

Checked: MM Drawn: JM Approved: PN Scale: 1:50 @ A3 Α Date: 25 February 2025