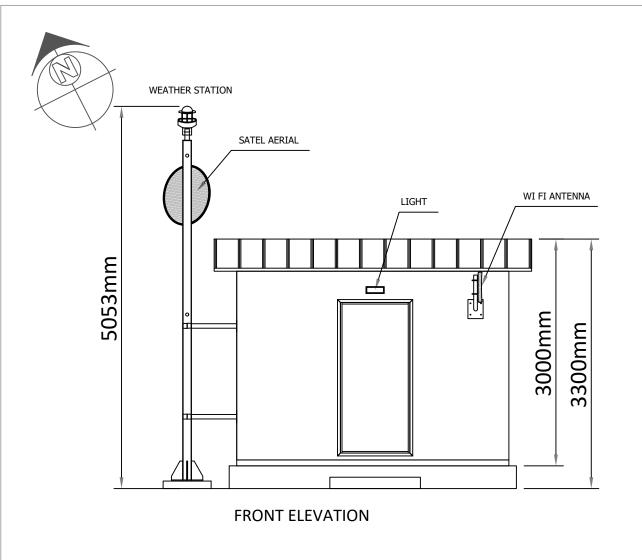

Project: Glyn Taff Solar Farm Renantis UK Ltd

**Drawing:** Typical Monitoring House Unit (Figure 14)

Project No.: NEO01437 Drawing No.: NEO01437\_064I\_A

Checked: MM Drawn: JM Approved: PN Scale: 1:50 @ A3 Α Date: 25 February 2025