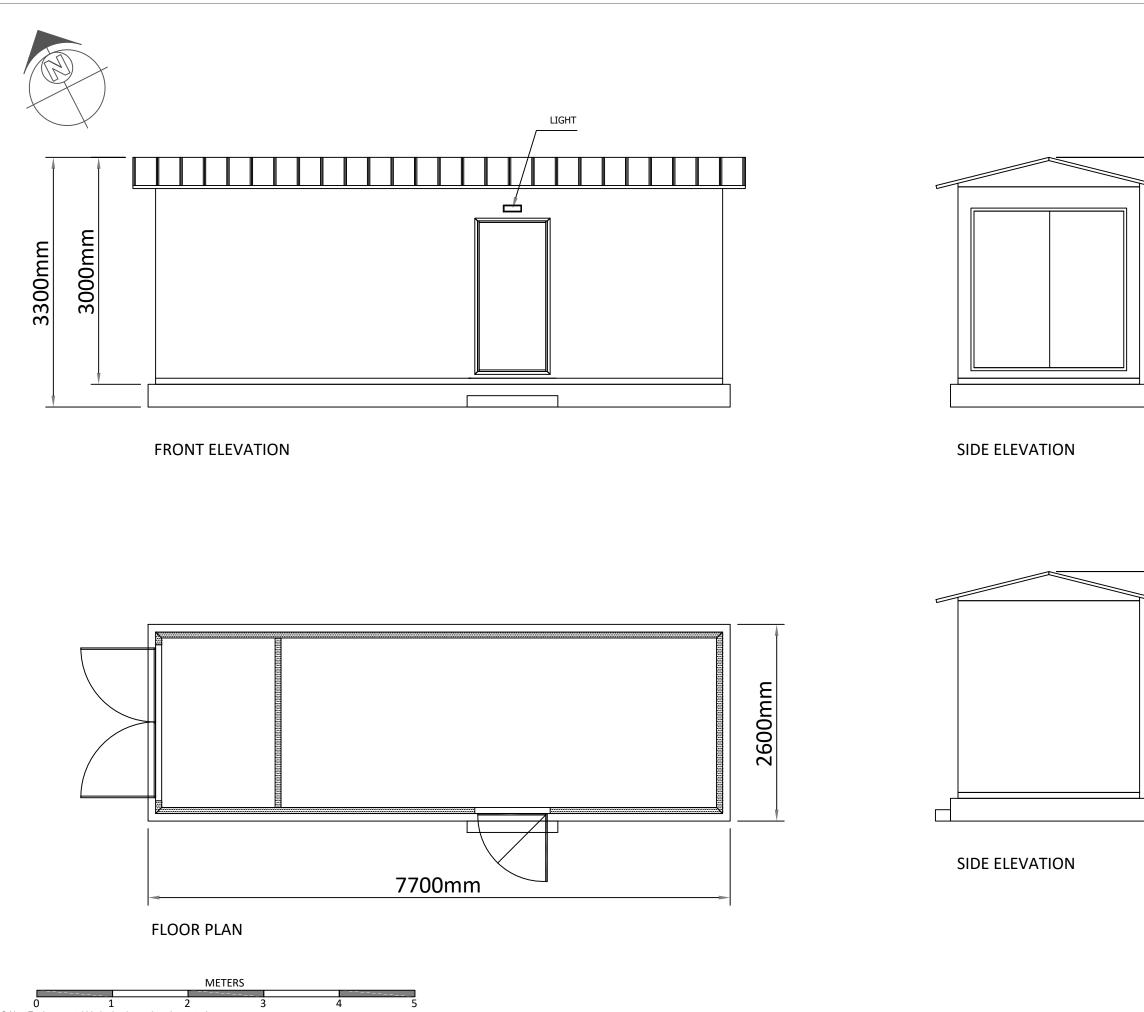

0 1 2 © Neo Environmental Limited unless otherwise stated. Do not scale from drawing- use dimensioned figures only

|        |           |   | Notes:                                                                                                                                                                                   |                     |                                  |            |                     |
|--------|-----------|---|------------------------------------------------------------------------------------------------------------------------------------------------------------------------------------------|---------------------|----------------------------------|------------|---------------------|
|        |           |   | All dimensions are in meters unless                                                                                                                                                      |                     |                                  |            |                     |
|        |           |   |                                                                                                                                                                                          |                     | wise stated.                     |            |                     |
|        |           |   | •                                                                                                                                                                                        |                     | ls shown are t<br>tailed design. | ypical and | are subject         |
|        |           |   | •                                                                                                                                                                                        |                     | mensions are<br>oct to detailed  |            | e and               |
|        |           | - |                                                                                                                                                                                          |                     |                                  |            |                     |
| 1      |           |   |                                                                                                                                                                                          |                     |                                  |            |                     |
|        |           |   |                                                                                                                                                                                          |                     |                                  |            |                     |
| E      | 2         |   |                                                                                                                                                                                          |                     |                                  |            |                     |
| 01     | 1<br>E    |   |                                                                                                                                                                                          |                     |                                  |            |                     |
| 3000mm | 8         |   |                                                                                                                                                                                          |                     |                                  |            |                     |
| ŝ      | 33(       |   |                                                                                                                                                                                          |                     |                                  |            |                     |
|        |           |   |                                                                                                                                                                                          |                     |                                  |            |                     |
|        |           |   |                                                                                                                                                                                          |                     |                                  |            |                     |
|        | <u> </u>  |   |                                                                                                                                                                                          |                     |                                  |            |                     |
|        | · · · · · | - |                                                                                                                                                                                          |                     |                                  |            |                     |
|        |           |   |                                                                                                                                                                                          |                     |                                  |            |                     |
|        |           |   |                                                                                                                                                                                          |                     |                                  |            |                     |
|        |           |   |                                                                                                                                                                                          |                     |                                  |            |                     |
|        |           |   |                                                                                                                                                                                          |                     |                                  |            |                     |
|        |           |   |                                                                                                                                                                                          |                     |                                  |            |                     |
|        |           |   |                                                                                                                                                                                          |                     |                                  |            |                     |
|        | Î Î       | - |                                                                                                                                                                                          |                     |                                  |            |                     |
|        |           |   |                                                                                                                                                                                          |                     |                                  |            |                     |
| _      |           |   |                                                                                                                                                                                          |                     |                                  |            |                     |
| Ш      | 2         |   |                                                                                                                                                                                          |                     |                                  |            |                     |
| 01     | 3300mm    |   |                                                                                                                                                                                          |                     |                                  |            |                     |
| Ő      | 8         |   |                                                                                                                                                                                          |                     |                                  |            |                     |
| S      | 33        |   | Ver.                                                                                                                                                                                     | Date                |                                  | Comments   |                     |
|        |           |   |                                                                                                                                                                                          |                     |                                  |            |                     |
|        |           |   | A                                                                                                                                                                                        | 25/02/2025          |                                  |            |                     |
|        | <u> </u>  |   | <b>Î</b>                                                                                                                                                                                 | 23/02/2023          |                                  |            |                     |
|        |           | - |                                                                                                                                                                                          |                     |                                  |            |                     |
|        |           |   | EN                                                                                                                                                                                       |                     | ONMEN                            | ΤΔΙ        |                     |
|        |           |   | Naas Office: T:00353 (0)45 844250 E: info@neo-environmental.ie                                                                                                                           |                     |                                  |            |                     |
|        |           |   | Glasgow Office: T: 0141 773 6262 E: info@neo-environmental<br>Warrington Office: T:01925 661716 E: info@neo-environmental<br>Ballymena Office: T:0282 565 0413 E: info@neo-environmental |                     |                                  |            | environmental.co.uk |
|        |           |   | Proj                                                                                                                                                                                     | ect: (              | Glyn Taff Solar F                | arm        | anvironmental.co.uk |
|        |           |   | Clie                                                                                                                                                                                     |                     | Renantis UK Ltd                  |            |                     |
|        |           |   | Drawing: Typical Substation Unit (Figure 13) Project No.: NE001437                                                                                                                       |                     |                                  |            |                     |
|        |           |   |                                                                                                                                                                                          | wing No.:<br>wn: JM | NEO01437_063                     |            | Approved: PN        |
|        |           |   | Scal                                                                                                                                                                                     |                     | 1:50 @ A3                        |            | Revision:           |
|        |           |   | Date                                                                                                                                                                                     | :                   | 25 February 202                  | 5          | A                   |