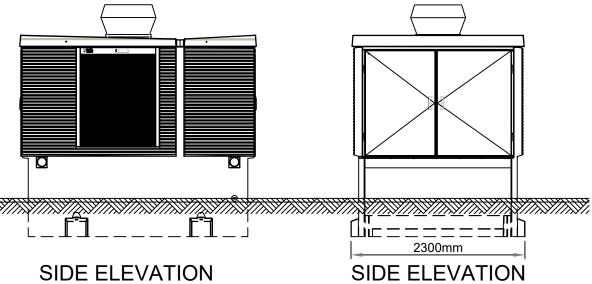

Project: Glyn Taff Solar Farm Client: Renantis UK Ltd

**Drawing:** Typical Transformer Unit (Figure 11)

Project No.: NEO01437 Drawing No.: NEO01437\_061I\_A

Drawn: JM Checked: MM Approved: PN Scale: 1:50 @ A3