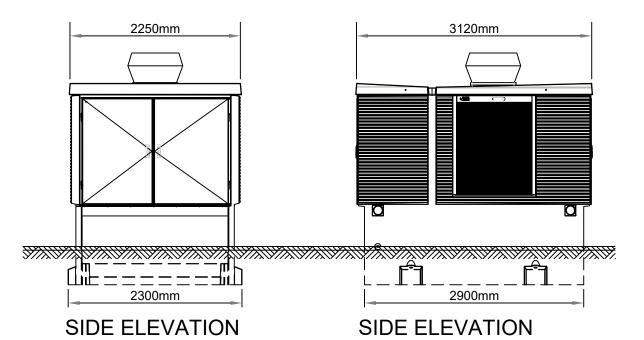

Project: Glyn Taff Solar Farm Client: Renantis UK Ltd

**Drawing:** Typical Transformer Unit (Figure 11)

Project No.: NEO01437 Drawing No.: NEO01437\_061I\_A

Drawn: JM Checked: MM Approved: PN Scale: 1:50 @ A3