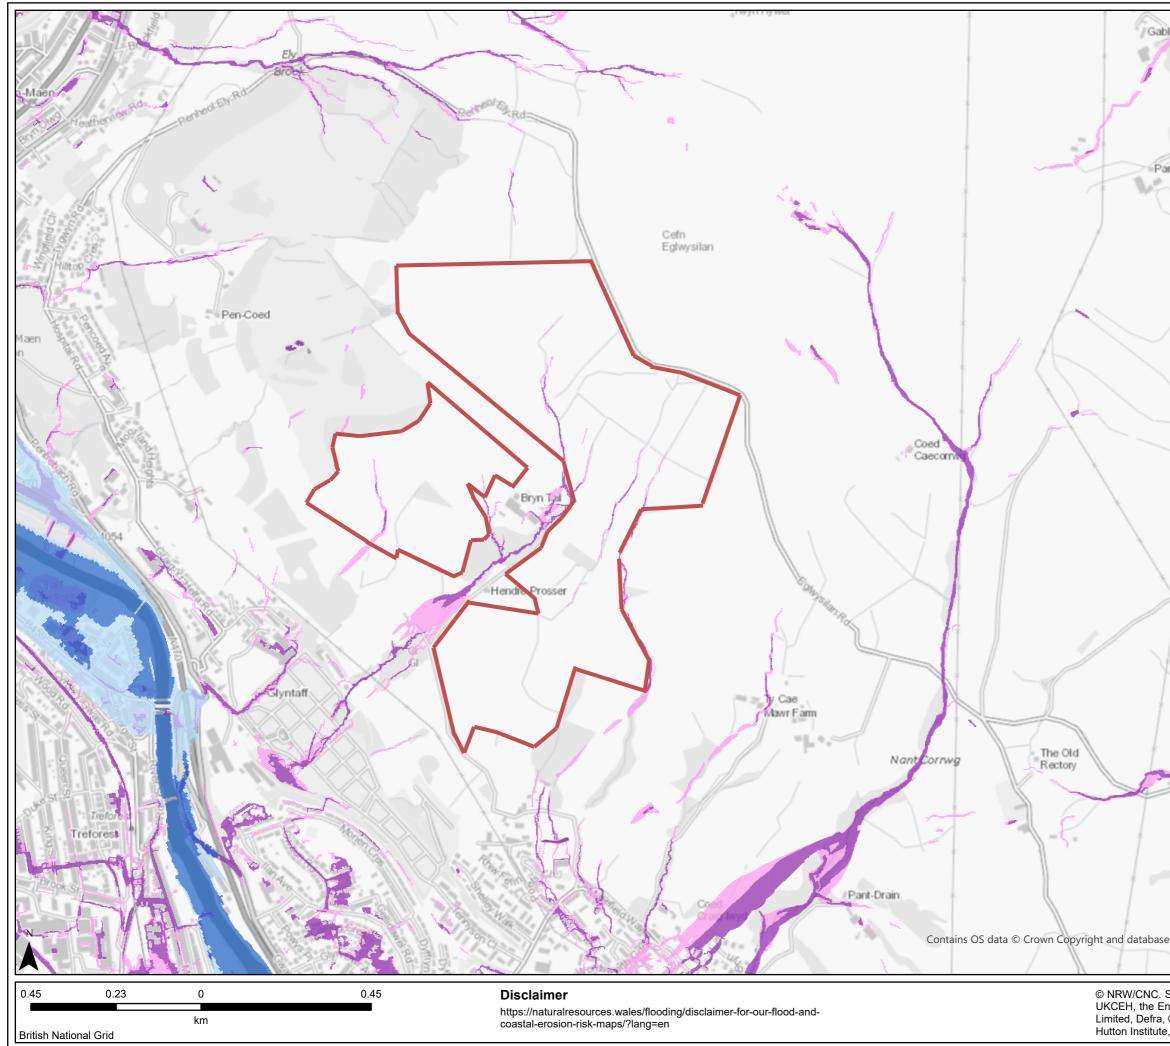

| Gable End                                                                                                                                                                                                                                                                                                                                 | Cyfoeth Naturiol Cymru<br>Natural Resources Wales                                                                                                                                                                              |
|-------------------------------------------------------------------------------------------------------------------------------------------------------------------------------------------------------------------------------------------------------------------------------------------------------------------------------------------|--------------------------------------------------------------------------------------------------------------------------------------------------------------------------------------------------------------------------------|
|                                                                                                                                                                                                                                                                                                                                           | Flood Map for Planning - Basic<br>Glyn-Taf Solar Farm                                                                                                                                                                          |
| Parc-Newydd                                                                                                                                                                                                                                                                                                                               | Legend   TAN15 Defended Zones   Rivers   Sea   Rivers and Sea   Rivers and Sea   Flood Zone 3   Flood Zone 2   Surface Water and Small Watercourses   Flood Zone 3   Flood Zone 3   Flood Zone 3   Flood Zone 3   Flood Zone 3 |
|                                                                                                                                                                                                                                                                                                                                           |                                                                                                                                                                                                                                |
|                                                                                                                                                                                                                                                                                                                                           |                                                                                                                                                                                                                                |
| Hazel Meade                                                                                                                                                                                                                                                                                                                               |                                                                                                                                                                                                                                |
| ght and database right 2020                                                                                                                                                                                                                                                                                                               | Scale at A3: 1:10,000                                                                                                                                                                                                          |
|                                                                                                                                                                                                                                                                                                                                           | Date: 11/02/2025                                                                                                                                                                                                               |
| © NRW/CNC. Some information derived from © UK Centre for Ecology & Hydrology © UKCEH, the Environment Agency © EA and Getmapping Plc and Bluesky International Limited, Defra, © Met Office and DARD Rivers Agency, © Cranfield University, © James Hutton Institute, © Ordnance Survey, © Land & Property Services. All rights reserved. |                                                                                                                                                                                                                                |